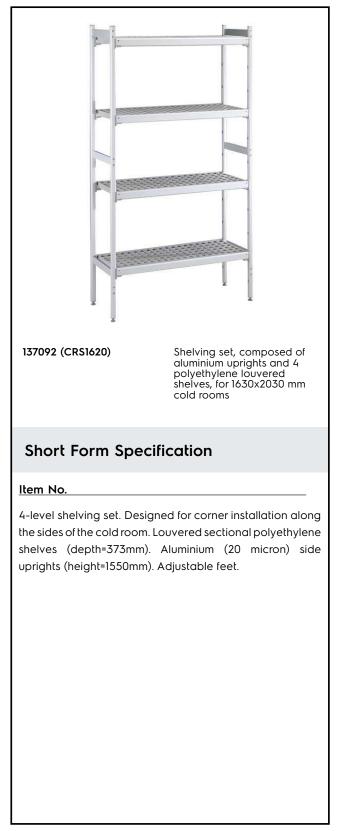

## Construction

- Uprights and shelf frames constructed entirely in anodized aluminium (20 micron).
- 4 tiers.
- Shelves made by section of polyethylene tablets.
- Sectional polyethylene shelves are dishwasher safe.

# Key Information:

| External dimensions, Width:  |         |
|------------------------------|---------|
| 137092 (CRS1620)             | 708 mm  |
| External dimensions, Depth:  | 373 mm  |
| External dimensions, Height: | 1550 mm |
| Max loading weight:          | 2300 kg |
| Net weight:                  | 59 kg   |
| Uprights                     | 2       |